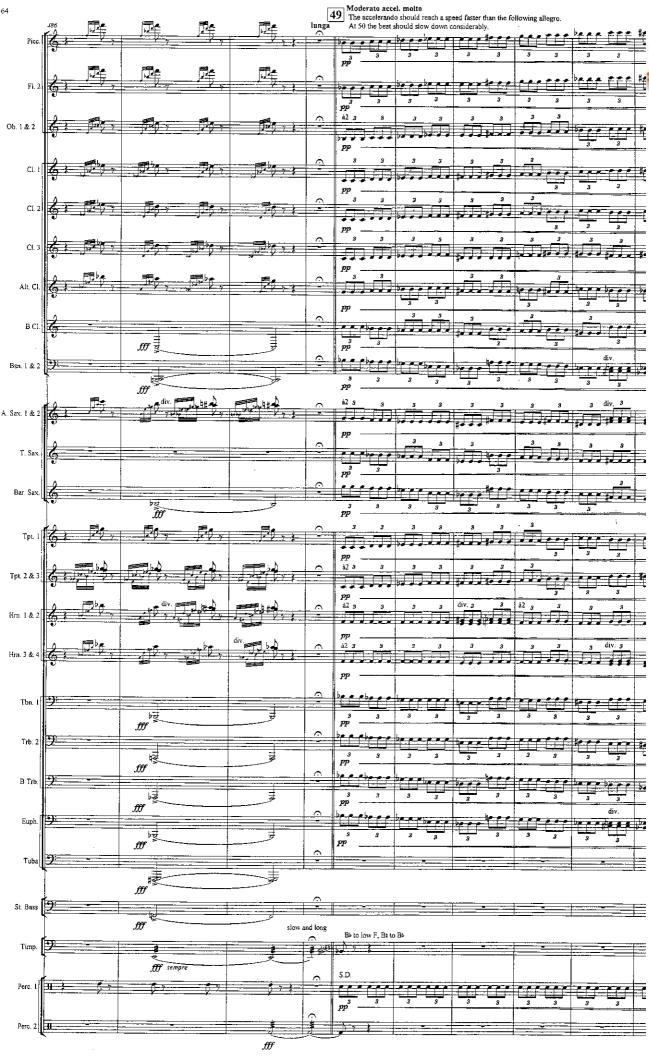

## fabramusic.com

| 24            |                                          | accel.                                 |                  |                                           |                         |
|---------------|------------------------------------------|----------------------------------------|------------------|-------------------------------------------|-------------------------|
| Picc.         |                                          | bà                                     |                  | 600 400 PD # PP PP                        |                         |
|               | ff f                                     | ff<br>bà                               |                  | mf 3 3 3                                  | 3 3 3                   |
| F), 2         |                                          | 77                                     |                  |                                           | 3 3 9                   |
|               |                                          | Ħ<br>P                                 | _                | my believe the the stable                 |                         |
| Ob. 1 & 2     | f f                                      | ff .                                   |                  | 7 P # H H H H H H H H H H H H H H H H H H | 9 3 3                   |
| CI. 1         |                                          | p                                      |                  | mf                                        |                         |
|               | ff $f$                                   | ff                                     |                  | 3 3 3 mf                                  | 3 3 3                   |
| CI. 2         |                                          | ∯ y γ                                  |                  |                                           |                         |
| Cl. 3         | <u> </u>                                 | <i>N</i> >                             |                  | mf 3 3 3 3 3 3 3 3 3 3 3 3 3 3 3 3 3 3 3  |                         |
| Q. J          | f f                                      | ff                                     |                  | mf 3                                      | 3 3 3                   |
| Alt. Cl.      |                                          | # <u>\$ 7.7. } </u>                    |                  |                                           | a transfer to the first |
|               | f $f$                                    | ff                                     |                  | mf 3 3 3 3                                | 3 3                     |
| B C1.         | #                                        | #                                      |                  |                                           |                         |
|               |                                          | <i>y</i>                               |                  | mf<br>à2 3 8 8 3                          | 3                       |
| Bsn. I& 2     | <i>ff</i> ———                            | ff                                     |                  |                                           | 3 3                     |
|               |                                          |                                        | # Shankers Files | ny ·                                      |                         |
| A. Sax. 1 & 2 | ff finf                                  | ff marc.                               |                  | 1                                         |                         |
| T. Sax.       | 6:000                                    |                                        | J. J.            | b                                         |                         |
| į             | ff fmf                                   | ff marc. 3                             | 3 -3 -3 -        | mf 3                                      |                         |
| Bar. Sax.     |                                          | ff marc.                               | 3 _3 _3          | mf s —                                    |                         |
| Tpt. 1        |                                          | 3 3 10 10 10 10 10 10                  |                  |                                           |                         |
|               | ff f —                                   | ## ### ############################### | 3_3_3_3_         | mf 3 3 3 3                                | 3 3 3                   |
| Tpt. 2 & 3    |                                          | ff marc.                               |                  |                                           | 3 3 3                   |
| Hrn. 1 & 2    | 65 + + + + + + + + + + + + + + + + + + + | <b>№</b> 7.7 3                         |                  |                                           | Part Part Part          |
|               | f f                                      | ff                                     |                  | 3 3 3 3 a 3 a 3 a 3 a 3 a 3 a 3 a 3 a 3   | 3 3 3                   |
| Hrn. 3 & 4    | ff f                                     | ff                                     |                  |                                           | 3 3 3                   |
| Ϋ́bn, Ι       |                                          |                                        |                  | _ 9 _ 3 _ 3 _ 3 _ be mf                   |                         |
| 1011.1        | fmf3                                     | ff marc.                               | 3 -3 - 3 - 3 - 3 | L_3                                       |                         |
| Trb. 2        |                                          |                                        |                  | te                                        |                         |
| B Trb.        | fmf                                      | ff marc.                               | я — 3            |                                           |                         |
| ~ 110.}       |                                          |                                        |                  | u 9 2 3                                   |                         |
| Euph.         | <b>*</b>                                 | , / E                                  |                  | 8 3 3 3 5 5 5 5 5 5 5 5 5 5 5 5 5 5 5 5   |                         |
|               | ff                                       | ff                                     |                  | mf 3 3 3 3                                | 3 3 3 ba                |
| Tuba          |                                          | <u> </u>                               |                  |                                           | 3                       |
| St. Bass      | #                                        | ff                                     | я                | n)                                        |                         |
|               | ff                                       | f                                      |                  |                                           | <u> </u>                |
| Timp.         |                                          | 7                                      |                  | ■                                         |                         |
| Perc. 1       | ff ———                                   | ff                                     |                  | S.D.                                      |                         |
| . 540. 1      | f mf                                     | ff                                     |                  | P                                         |                         |
| Perc. 2       | 1                                        | <u> </u>                               |                  |                                           |                         |
|               |                                          |                                        |                  |                                           |                         |